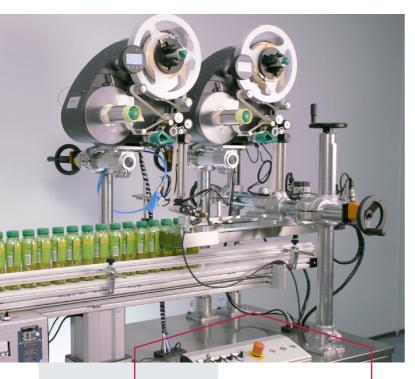

## ROTORING VIALS

High-quality labelling system and integrated printing and visual inspection solutions.

- → Optimise processes through automatic labelling
- Solutions for today and tomorrow: Industry 4.0
- → Integrated visual inspection
- ✓ OEE