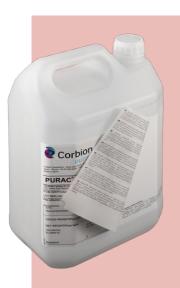

### 

Ideal for large or additional information in a small space, often used in the chemical and pharmaceutical industries.