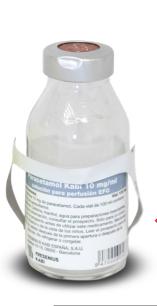

## □ Labeling solutions for the pharmaceutical industry

We specialise in pharmaceutical labelling solutions, predominantly of two types:

**Tamper Evident:** labels that guarantee the safety of the pharmaceutical product from production to consumption, helping to meet European compliance standards.

Hang Tag: developed for manufacturers of intravenous solutions, simplifying product logistics and making it easier to hang the bottle in the shortest possible time.