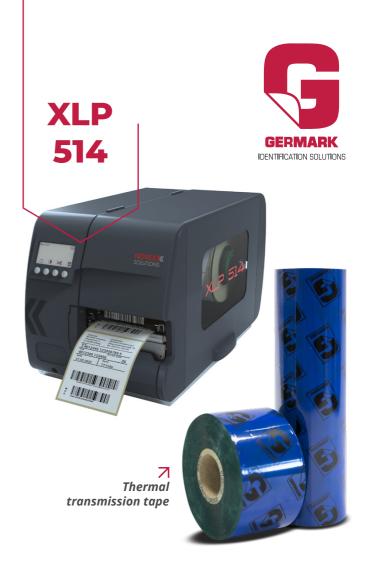

#### **以 RFID systems**

We are specialists in RFID systems, we can supply the best reading systems up to the total integration of RFID in the customer's ERP.

We select the best inlay/chip for your application and design any label with built-in RFID.