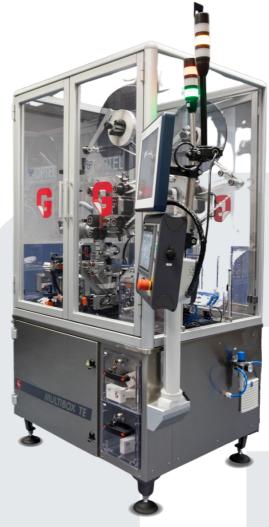

### **MULTIBOX**

Labeling equipment that helps to comply with European regulations regarding the mandatory Tamper Evident labelling that guarantees the safety of pharmaceutical products.

TANDEM XLS 272 NOVEXX