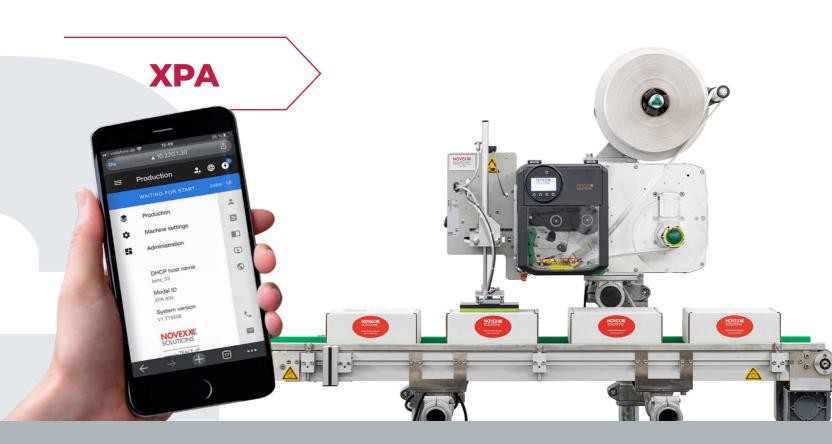

## ROTORING VIALS

High-quality labelling system and integrated printing and visual inspection solutions.

- → Optimise processes through automatic labelling
- Solutions for today and tomorrow: Industry 4.0
- → Integrated visual inspection
- ✓ OEE

SEQUENCE PRO 2 XLS NOVEXX

**UEP** 