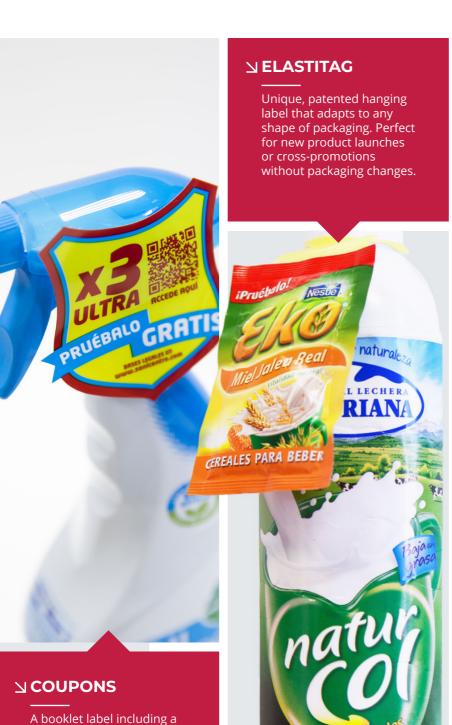

# ADVERTISING LABELS

REDUCE

## ☑ STOP&BUY

A rigid material label that sticks out above the product to attract the consumer's attention at the point of sale.

A booklet label including a discount coupon directly available in the shop. Ideal for increasing sales and attracting new consumers.