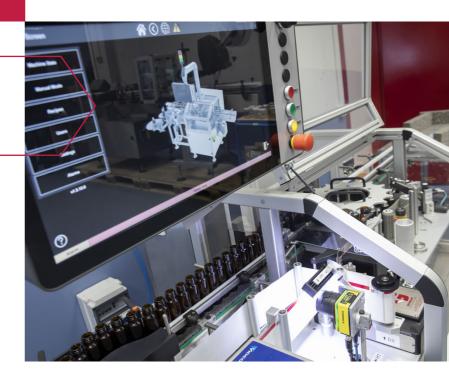

## ROTORING VIALS

High-quality labelling system and integrated printing and visual inspection solutions.

- → Optimise processes through automatic labelling
- Solutions for today and tomorrow: Industry 4.0
- → Integrated visual inspection
- ✓ OEE