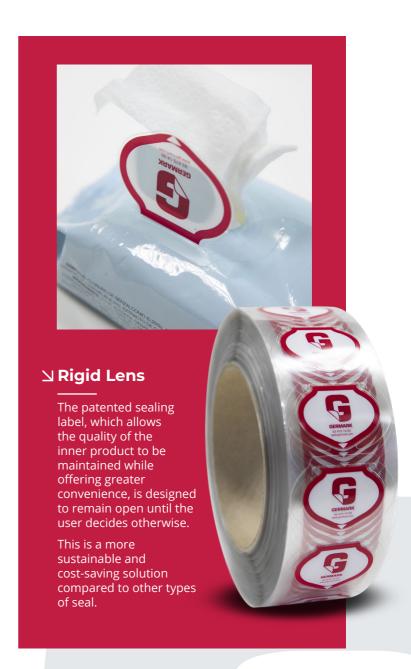

#### **☑** Opercle

A transparent adhesive label, an alternative to heat-sealing. When peeled off, the label leaves evidence of opening.

### **☑** Oxygen barrier range

An oxygen barrier film in combination with pressure sensitive resealing adhesives. It allows for easy opening with the possibility of resealing, while creating a distinctive pack.